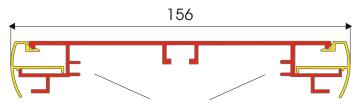

## Corner connection of Lightbox profile Klick with corner-joints



Aluminum corner connector EV-A K60 is inserted into the notch and secured with allen

screws.

Steel corner connector EV-S K60 is inserted into the notch and secured with allen screws.





Corner connector EV-A K156 is inserted into the notch and screwed.

## Dimensions of acrylic glass and back walls

Dimensions of acrylic glass:

Klick 60 External dimensions of the box -32 mm Klick 74 External dimensions of the box -35 mm Klick 156 External dimensions of the box -35 mm

up to 4 mm acryl thickness

Dimensions of back wall:

Klick 60 External dimensions of the box -36 mm Klick 74 External dimensions of the box -80 mm

Klick 60 up to 1,5 mm materiall thickness, Klick 74 up to 3,5 mm materiall thickness