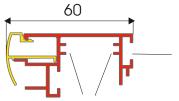

## Corner connection of Lightbox profile Klick with corner-joints

Aluminum corner connector EV-A K60 is inserted into the notch and secured with allen

screws.

Steel corner connector EV-S K60 is inserted into the notch and secured with allen screws.