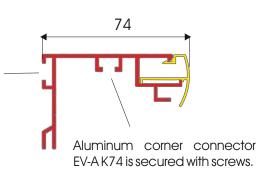

## Dimensions of acrylic glass and back walls

Dimensions of acrylic glass:

Klick 60 External dimensions of the box -32 mm Klick 74 External dimensions of the box -35 mm Klick 156 External dimensions of the box -35 mm